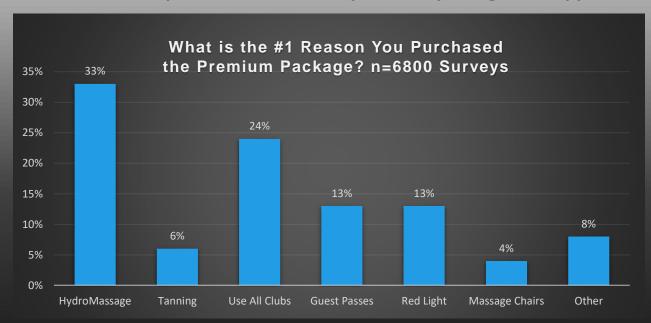

# **MEMBER SURVEY RESULTS**

We surveyed over 6,800 members on why they upgraded to a premium membership. The results show the importance of a robust premium package that appeals to all members.

HydroMassage was cited as the #1 reason to purchase a premium membership. Sales associates have coined HydroMassage as "the closer" when it comes to upselling.